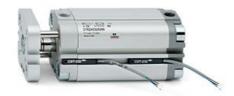

## **Compact cylinders - Series 31**

Product code: 31F2A032A145

Datasheet creation date: 07/03/2025 19:53

Check the most updated document online 3 click here

## **Compact cylinders - Series 31**

Product code: 31F2A032A145

## TECHNICAL DATA

| Series             | 31                                                             |
|--------------------|----------------------------------------------------------------|
| Version            | F=female rod thread                                            |
| Operation          | 2=double-acting                                                |
| Diameter (mm)      | 32                                                             |
| Stroke type        | variable                                                       |
| Stroke (mm)        | 145                                                            |
| Rod seals material | -                                                              |
| Materials          | A = rolled stainless steel AISI 303 rod tube profile aluminium |
| Construction       | A = standard                                                   |