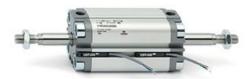

## **Compact cylinders - Series 31**

Product code: 31F2A032A145

Datasheet creation date: 07/03/2025 19:53

Check the most updated document online 3 click here

## **Compact cylinders - Series 31**

Product code: 31F2A032A145

## TECHNICAL DATA

| Series             | 31                                                             |
|--------------------|----------------------------------------------------------------|
| Version            | F=female rod thread                                            |
| Operation          | 2=double-acting                                                |
| Diameter (mm)      | 32                                                             |
| Stroke type        | variable                                                       |
| Stroke (mm)        | 145                                                            |
| Rod seals material | -                                                              |
| Materials          | A = rolled stainless steel AISI 303 rod tube profile aluminium |
| Construction       | A = standard                                                   |