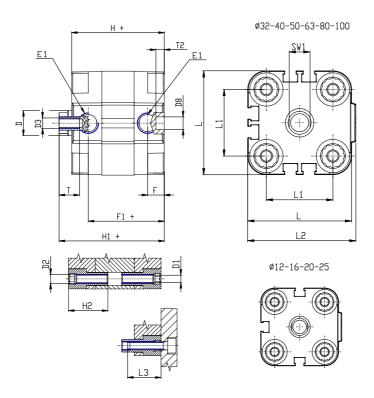

## **DIMENSIONS**

| Ø D (mm)  | 12       |
|-----------|----------|
| Ø D1 (mm) | 5.5      |
| D2        | M6       |
| D3        | M6       |
| Ø D4 (mm) | 5        |
| D5        | M5       |
| Ø D8 (mm) | 6        |
| D9 (mm)   | 6        |
| D10 (mm)  | 17       |
| E1        | G1\8     |
| F (mm)    | 8.0      |
| F1 (mm)   | 36.5     |
| H (mm)    | 44.5     |
| H1 (mm)   | 50.5     |
| H2 (mm)   | 21.5     |
| K1        | M10x1,25 |
| L (mm)    | 50       |
| L1 (mm)   | 32       |
| L2 (mm)   | 52.0     |
| L3 (mm)   | 20       |
| L4 (mm)   | 19.8     |
| T (mm)    | 12       |
| T1 (mm)   | 22       |

| T2 (mm)  | 4  |
|----------|----|
| SW1 (mm) | 10 |