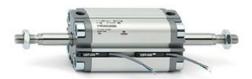

## **Compact cylinders - Series 31**

Product code: 31F2A032A170

Datasheet creation date: 07/03/2025 19:53

Check the most updated document online 3 click here

## TECHNICAL DATA

| Series             | 31                                                             |
|--------------------|----------------------------------------------------------------|
| Version            | F=female rod thread                                            |
| Operation          | 2=double-acting                                                |
| Diameter (mm)      | 32                                                             |
| Stroke type        | variable                                                       |
| Stroke (mm)        | 170                                                            |
| Rod seals material | -                                                              |
| Materials          | A = rolled stainless steel AISI 303 rod tube profile aluminium |
| Construction       | A = standard                                                   |

## **Compact cylinders - Series 31**

Product code: 31F2A032A170