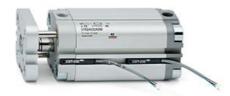

## **Compact cylinders - Series 31**

Product code: 31F2A032A170

Datasheet creation date: 07/03/2025 19:53

Check the most updated document online 3 click here

## TECHNICAL DATA

| Series             | 31                                                             |
|--------------------|----------------------------------------------------------------|
| Version            | F=female rod thread                                            |
| Operation          | 2=double-acting                                                |
| Diameter (mm)      | 32                                                             |
| Stroke type        | variable                                                       |
| Stroke (mm)        | 170                                                            |
| Rod seals material | -                                                              |
| Materials          | A = rolled stainless steel AISI 303 rod tube profile aluminium |
| Construction       | A = standard                                                   |

## **Compact cylinders - Series 31**

Product code: 31F2A032A170