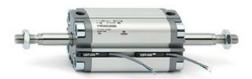

## **Compact cylinders - Series 31**

Product code: 31F2A032A200

Datasheet creation date: 07/03/2025 19:53

Check the most updated document online 3 click here

## TECHNICAL DATA

| Series             | 31                                                             |
|--------------------|----------------------------------------------------------------|
| Version            | F=female rod thread                                            |
| Operation          | 2=double-acting                                                |
| Diameter (mm)      | 32                                                             |
| Stroke type        | standard                                                       |
| Stroke (mm)        | 200                                                            |
| Rod seals material | •                                                              |
| Materials          | A = rolled stainless steel AISI 303 rod tube profile aluminium |
| Construction       | A = standard                                                   |

## **Compact cylinders - Series 31**

Product code: 31F2A032A200