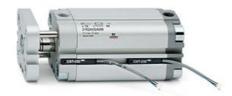

## **Compact cylinders - Series 31**

Product code: 31F2A032A200

Datasheet creation date: 07/03/2025 19:53

Check the most updated document online 3 click here

## TECHNICAL DATA

| Series             | 31                                                             |
|--------------------|----------------------------------------------------------------|
| Version            | F=female rod thread                                            |
| Operation          | 2=double-acting                                                |
| Diameter (mm)      | 32                                                             |
| Stroke type        | standard                                                       |
| Stroke (mm)        | 200                                                            |
| Rod seals material | •                                                              |
| Materials          | A = rolled stainless steel AISI 303 rod tube profile aluminium |
| Construction       | A = standard                                                   |

## **Compact cylinders - Series 31**

Product code: 31F2A032A200