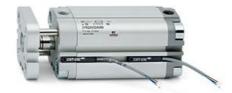

## **Compact cylinders - Series 31**

Product code: 31F2A032A300

Datasheet creation date: 07/03/2025 19:53

Check the most updated document online 3 click here

## **Compact cylinders - Series 31**

Product code: 31F2A032A300

## TECHNICAL DATA

| Series             | 31                                                             |
|--------------------|----------------------------------------------------------------|
| Version            | F=female rod thread                                            |
| Operation          | 2=double-acting                                                |
| Diameter (mm)      | 32                                                             |
| Stroke type        | standard                                                       |
| Stroke (mm)        | 300                                                            |
| Rod seals material | -                                                              |
| Materials          | A = rolled stainless steel AISI 303 rod tube profile aluminium |
| Construction       | A = standard                                                   |