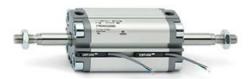

## **Compact cylinders - Series 31**

Product code: 31F2A032A300

Datasheet creation date: 07/03/2025 19:53

Check the most updated document online 3 click here

## **Compact cylinders - Series 31**

Product code: 31F2A032A300

## TECHNICAL DATA

| Series             | 31                                                             |
|--------------------|----------------------------------------------------------------|
| Version            | F=female rod thread                                            |
| Operation          | 2=double-acting                                                |
| Diameter (mm)      | 32                                                             |
| Stroke type        | standard                                                       |
| Stroke (mm)        | 300                                                            |
| Rod seals material | -                                                              |
| Materials          | A = rolled stainless steel AISI 303 rod tube profile aluminium |
| Construction       | A = standard                                                   |