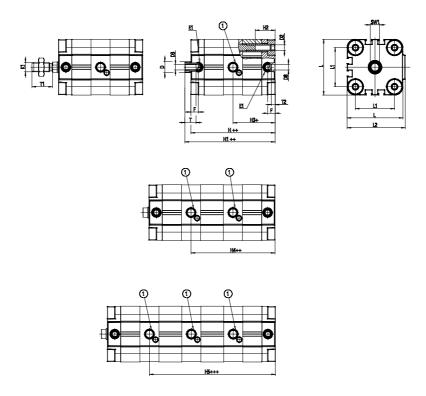

## DIMENSIONS

| ØD (mm)  | 12       |
|----------|----------|
| D2       | M6       |
| D3       | M6       |
| ØD8 (mm) | 6        |
| E1       | G1\8     |
| F (mm)   | 8.0      |
| H (mm)   | 45.0     |
| H1 (mm)  | 90.5     |
| H2 (mm)  | 21.5     |
| H3 (mm)  | 74.0     |
| H4 (mm)  | 0.0      |
| K1       | M10x1,25 |
| L (mm)   | 60       |
| L1 (mm)  | 42       |
| L2 (mm)  | 62.5     |
| T (mm)   | 12       |
| T1 (mm)  | 22       |
| T2 (mm)  | 4        |
| SW1 (mm) | 10       |