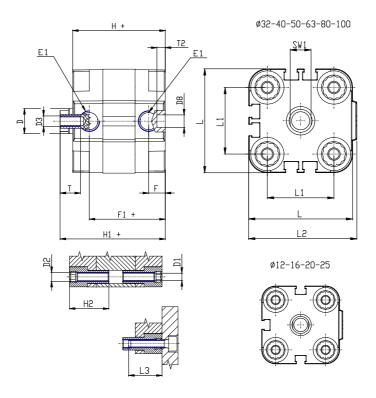

## **DIMENSIONS**

| G D (mm)  | 40       |
|-----------|----------|
| Ø D (mm)  | 12       |
| Ø D1 (mm) | 5.5      |
| D2        | M6       |
| D3        | M6       |
| Ø D4 (mm) | 5        |
| D5        | M5       |
| Ø D8 (mm) | 6        |
| D9 (mm)   | 6        |
| D10 (mm)  | 17       |
| E1        | G1\8     |
| F (mm)    | 8.0      |
| F1 (mm)   | 37.5     |
| H (mm)    | 45.5     |
| H1 (mm)   | 52.0     |
| H2 (mm)   | 21.5     |
| K1        | M10x1,25 |
| L (mm)    | 60       |
| L1 (mm)   | 42       |
| L2 (mm)   | 62.5     |
| L3 (mm)   | 20       |
| L4 (mm)   | 23.3     |
| T (mm)    | 12       |
| T1 (mm)   | 22       |

| T2 (mm)  | 4  |
|----------|----|
| SW1 (mm) | 10 |