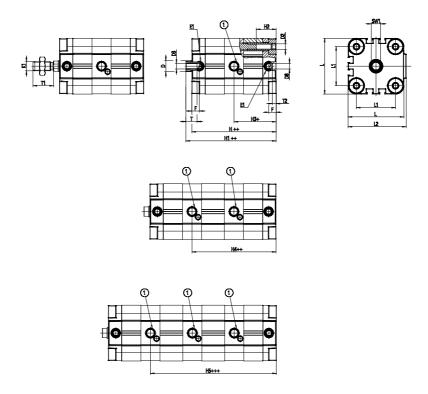

## DIMENSIONS

| ØD (mm)  | 12       |
|----------|----------|
| D2       | M6       |
| D3       | M6       |
| ØD8 (mm) | 6        |
| E1       | G1\8     |
| F (mm)   | 8.0      |
| H (mm)   | 45.0     |
| H1 (mm)  | 90.5     |
| H2 (mm)  | 21.5     |
| H3 (mm)  | 74.0     |
| H4 (mm)  | 0.0      |
| K1       | M10x1,25 |
| L (mm)   | 60       |
| L1 (mm)  | 42       |
| L2 (mm)  | 62.5     |
| T (mm)   | 12       |
| T1 (mm)  | 22       |
| T2 (mm)  | 4        |
| SW1 (mm) | 10       |