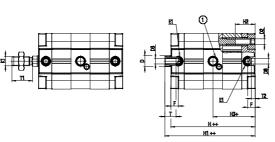

## DIMENSIONS

|          | 10       |
|----------|----------|
| ØD (mm)  | 12       |
| D2       | M6       |
| D3       | M6       |
| ØD8 (mm) | 6        |
| E1       | G1\8     |
| F (mm)   | 8.0      |
| H (mm)   | 45.0     |
| H1 (mm)  | 90.5     |
| H2 (mm)  | 21.5     |
| H3 (mm)  | 74.0     |
| H4 (mm)  | 0.0      |
| K1       | M10x1,25 |
| L (mm)   | 60       |
| L1 (mm)  | 42       |
| L2 (mm)  | 62.5     |
| T (mm)   | 12       |
| T1 (mm)  | 22       |
| T2 (mm)  | 4        |
| SW1 (mm) | 10       |