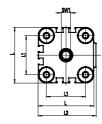

## DIMENSIONS

|          | 10       |
|----------|----------|
| ØD (mm)  | 12       |
| D2       | M6       |
| D3       | M6       |
| ØD8 (mm) | 6        |
| E1       | G1\8     |
| F (mm)   | 8.0      |
| H (mm)   | 45.0     |
| H1 (mm)  | 90.5     |
| H2 (mm)  | 21.5     |
| H3 (mm)  | 74.0     |
| H4 (mm)  | 0.0      |
| K1       | M10x1,25 |
| L (mm)   | 60       |
| L1 (mm)  | 42       |
| L2 (mm)  | 62.5     |
| T (mm)   | 12       |
| T1 (mm)  | 22       |
| T2 (mm)  | 4        |
| SW1 (mm) | 10       |