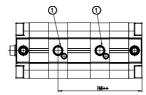

## DIMENSIONS

|          | 10       |
|----------|----------|
| ØD (mm)  | 12       |
| D2       | M6       |
| D3       | M6       |
| ØD8 (mm) | 6        |
| E1       | G1\8     |
| F (mm)   | 8.0      |
| H (mm)   | 45.0     |
| H1 (mm)  | 90.5     |
| H2 (mm)  | 21.5     |
| H3 (mm)  | 74.0     |
| H4 (mm)  | 0.0      |
| K1       | M10x1,25 |
| L (mm)   | 60       |
| L1 (mm)  | 42       |
| L2 (mm)  | 62.5     |
| T (mm)   | 12       |
| T1 (mm)  | 22       |
| T2 (mm)  | 4        |
| SW1 (mm) | 10       |