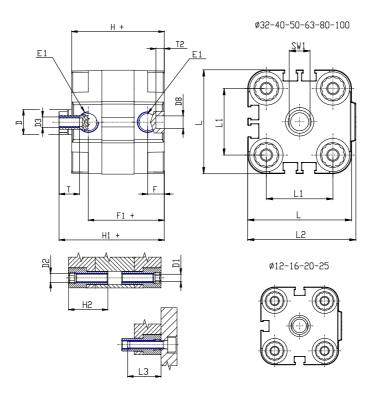

## **DIMENSIONS**

| Ø D (mm)  | 12       |
|-----------|----------|
| Ø D1 (mm) | 5.5      |
| D2        | M6       |
| D3        | M6       |
| Ø D4 (mm) | 5        |
| D5        | M5       |
| Ø D8 (mm) | 6        |
| D9 (mm)   | 6        |
| D10 (mm)  | 17       |
| E1        | G1\8     |
| F (mm)    | 8.0      |
| F1 (mm)   | 37.5     |
| H (mm)    | 45.5     |
| H1 (mm)   | 52.0     |
| H2 (mm)   | 21.5     |
| K1        | M10x1,25 |
| L (mm)    | 60       |
| L1 (mm)   | 42       |
| L2 (mm)   | 62.5     |
| L3 (mm)   | 20       |
| L4 (mm)   | 23.3     |
| T (mm)    | 12       |
| T1 (mm)   | 22       |

| T2 (mm)  | 4  |
|----------|----|
| SW1 (mm) | 10 |