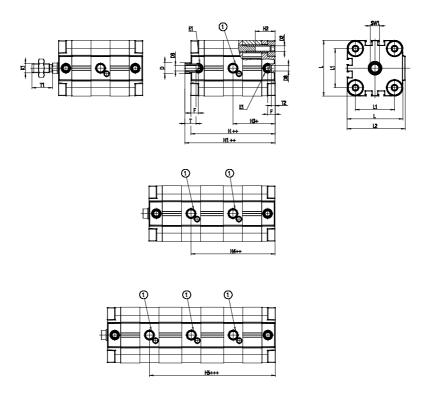

## DIMENSIONS

| ØD (mm)  | 12       |
|----------|----------|
| D2       | M6       |
| D3       | M6       |
| ØD8 (mm) | 6        |
| E1       | G1\8     |
| F (mm)   | 8.0      |
| H (mm)   | 45.0     |
| H1 (mm)  | 90.5     |
| H2 (mm)  | 21.5     |
| H3 (mm)  | 74.0     |
| H4 (mm)  | 0.0      |
| K1       | M10x1,25 |
| L (mm)   | 60       |
| L1 (mm)  | 42       |
| L2 (mm)  | 62.5     |
| T (mm)   | 12       |
| T1 (mm)  | 22       |
| T2 (mm)  | 4        |
| SW1 (mm) | 10       |