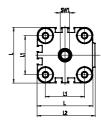

## DIMENSIONS

|          | 10       |
|----------|----------|
| ØD (mm)  | 12       |
| D2       | M6       |
| D3       | M6       |
| ØD8 (mm) | 6        |
| E1       | G1\8     |
| F (mm)   | 8.0      |
| H (mm)   | 45.0     |
| H1 (mm)  | 90.5     |
| H2 (mm)  | 21.5     |
| H3 (mm)  | 74.0     |
| H4 (mm)  | 0.0      |
| K1       | M10x1,25 |
| L (mm)   | 60       |
| L1 (mm)  | 42       |
| L2 (mm)  | 62.5     |
| T (mm)   | 12       |
| T1 (mm)  | 22       |
| T2 (mm)  | 4        |
| SW1 (mm) | 10       |