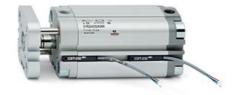

## **Compact cylinders - Series 31**

Product code: 31F2A040A045(5)

Datasheet creation date: 07/03/2025 19:56

Check the most updated document online 3 click here

## **Compact cylinders - Series 31**

Product code: 31F2A040A045(5)