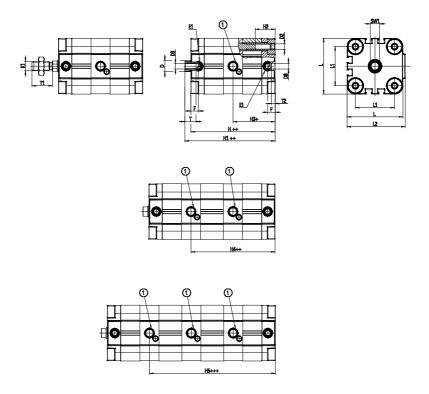

## DIMENSIONS

| ØD (mm)  | 12       |
|----------|----------|
| D2       | M6       |
| D3       | M6       |
| ØD8 (mm) | 6        |
| E1       | G1\8     |
| F (mm)   | 8.0      |
| H (mm)   | 45.0     |
| H1 (mm)  | 90.5     |
| H2 (mm)  | 21.5     |
| H3 (mm)  | 74.0     |
| H4 (mm)  | 0.0      |
| K1       | M10x1,25 |
| L (mm)   | 60       |
| L1 (mm)  | 42       |
| L2 (mm)  | 62.5     |
| T (mm)   | 12       |
| T1 (mm)  | 22       |
| T2 (mm)  | 4        |
| SW1 (mm) | 10       |