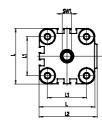

## DIMENSIONS

|          | 10       |
|----------|----------|
| ØD (mm)  | 12       |
| D2       | M6       |
| D3       | M6       |
| ØD8 (mm) | 6        |
| E1       | G1\8     |
| F (mm)   | 8.0      |
| H (mm)   | 45.0     |
| H1 (mm)  | 90.5     |
| H2 (mm)  | 21.5     |
| H3 (mm)  | 74.0     |
| H4 (mm)  | 0.0      |
| K1       | M10x1,25 |
| L (mm)   | 60       |
| L1 (mm)  | 42       |
| L2 (mm)  | 62.5     |
| T (mm)   | 12       |
| T1 (mm)  | 22       |
| T2 (mm)  | 4        |
| SW1 (mm) | 10       |