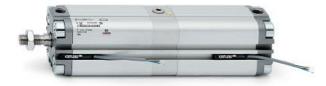

# Compact cylinders, Tandem version - Series 31

Product code: 31F2A040A060N2

### Compact cylinders, Tandem version - Series 31 Product code: 31F2A040A060N2