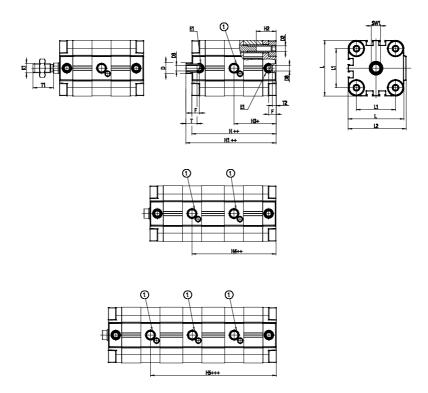

## DIMENSIONS

| ØD (mm)  | 12       |
|----------|----------|
| D2       | M6       |
| D3       | M6       |
| ØD8 (mm) | 6        |
| E1       | G1\8     |
| F (mm)   | 8.0      |
| H (mm)   | 45.0     |
| H1 (mm)  | 90.5     |
| H2 (mm)  | 21.5     |
| H3 (mm)  | 74.0     |
| H4 (mm)  | 0.0      |
| K1       | M10x1,25 |
| L (mm)   | 60       |
| L1 (mm)  | 42       |
| L2 (mm)  | 62.5     |
| T (mm)   | 12       |
| T1 (mm)  | 22       |
| T2 (mm)  | 4        |
| SW1 (mm) | 10       |