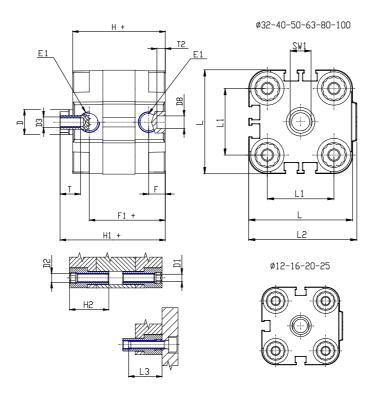

## **DIMENSIONS**

|           | 1.5      |
|-----------|----------|
| Ø D (mm)  | 12       |
| Ø D1 (mm) | 5.5      |
| D2        | M6       |
| D3        | M6       |
| Ø D4 (mm) | 5        |
| D5        | M5       |
| Ø D8 (mm) | 6        |
| D9 (mm)   | 6        |
| D10 (mm)  | 17       |
| E1        | G1\8     |
| F (mm)    | 8.0      |
| F1 (mm)   | 37.5     |
| H (mm)    | 45.5     |
| H1 (mm)   | 52.0     |
| H2 (mm)   | 21.5     |
| K1        | M10x1,25 |
| L (mm)    | 60       |
| L1 (mm)   | 42       |
| L2 (mm)   | 62.5     |
| L3 (mm)   | 20       |
| L4 (mm)   | 23.3     |
| T (mm)    | 12       |
| T1 (mm)   | 22       |

| T2 (mm)  | 4  |
|----------|----|
| SW1 (mm) | 10 |