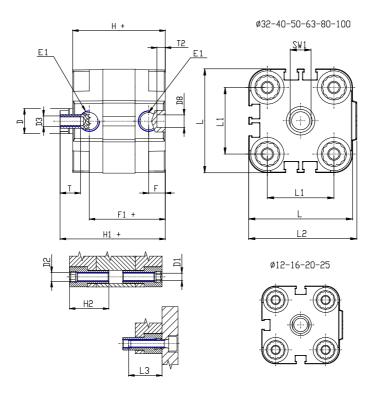

## **DIMENSIONS**

|           | •        |
|-----------|----------|
| Ø D (mm)  | 12       |
| Ø D1 (mm) | 5.5      |
| D2        | M6       |
| D3        | M6       |
| Ø D4 (mm) | 5        |
| D5        | M5       |
| Ø D8 (mm) | 6        |
| D9 (mm)   | 6        |
| D10 (mm)  | 17       |
| E1        | G1\8     |
| F (mm)    | 8.0      |
| F1 (mm)   | 37.5     |
| H (mm)    | 45.5     |
| H1 (mm)   | 52.0     |
| H2 (mm)   | 21.5     |
| K1        | M10x1,25 |
| L (mm)    | 60       |
| L1 (mm)   | 42       |
| L2 (mm)   | 62.5     |
| L3 (mm)   | 20       |
| L4 (mm)   | 23.3     |
| T (mm)    | 12       |
| T1 (mm)   | 22       |

| T2 (mm)  | 4  |
|----------|----|
| SW1 (mm) | 10 |