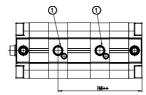

### DIMENSIONS

|          | 10       |
|----------|----------|
| ØD (mm)  | 12       |
| D2       | M6       |
| D3       | M6       |
| ØD8 (mm) | 6        |
| E1       | G1\8     |
| F (mm)   | 8.0      |
| H (mm)   | 45.0     |
| H1 (mm)  | 90.5     |
| H2 (mm)  | 21.5     |
| H3 (mm)  | 74.0     |
| H4 (mm)  | 0.0      |
| K1       | M10x1,25 |
| L (mm)   | 60       |
| L1 (mm)  | 42       |
| L2 (mm)  | 62.5     |
| T (mm)   | 12       |
| T1 (mm)  | 22       |
| T2 (mm)  | 4        |
| SW1 (mm) | 10       |