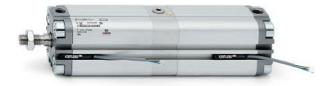

## Compact cylinders, Tandem version - Series 31

Product code: 31F2A040A100N2

#### TECHNICAL DATA

| Series        | 31                                                             |
|---------------|----------------------------------------------------------------|
| Version       | F=female rod thread                                            |
| Operation     | 2=double-acting                                                |
| Materials     | A = rolled stainless steel AISI 303 rod tube profile aluminium |
| Diameter (mm) | 40                                                             |
| Construction  | A = standard                                                   |
| Stages        | 2 = 2 stages                                                   |
| Stroke (mm)   | 100                                                            |