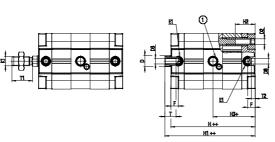

### DIMENSIONS

|          | 10       |
|----------|----------|
| ØD (mm)  | 12       |
| D2       | M6       |
| D3       | M6       |
| ØD8 (mm) | 6        |
| E1       | G1\8     |
| F (mm)   | 8.0      |
| H (mm)   | 45.0     |
| H1 (mm)  | 90.5     |
| H2 (mm)  | 21.5     |
| H3 (mm)  | 74.0     |
| H4 (mm)  | 0.0      |
| K1       | M10x1,25 |
| L (mm)   | 60       |
| L1 (mm)  | 42       |
| L2 (mm)  | 62.5     |
| T (mm)   | 12       |
| T1 (mm)  | 22       |
| T2 (mm)  | 4        |
| SW1 (mm) | 10       |