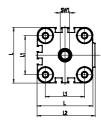

### DIMENSIONS

|          | 10       |
|----------|----------|
| ØD (mm)  | 12       |
| D2       | M6       |
| D3       | M6       |
| ØD8 (mm) | 6        |
| E1       | G1\8     |
| F (mm)   | 8.0      |
| H (mm)   | 45.0     |
| H1 (mm)  | 90.5     |
| H2 (mm)  | 21.5     |
| H3 (mm)  | 74.0     |
| H4 (mm)  | 0.0      |
| K1       | M10x1,25 |
| L (mm)   | 60       |
| L1 (mm)  | 42       |
| L2 (mm)  | 62.5     |
| T (mm)   | 12       |
| T1 (mm)  | 22       |
| T2 (mm)  | 4        |
| SW1 (mm) | 10       |