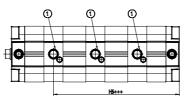

### DIMENSIONS

|          | 10       |
|----------|----------|
| ØD (mm)  | 12       |
| D2       | M6       |
| D3       | M6       |
| ØD8 (mm) | 6        |
| E1       | G1\8     |
| F (mm)   | 8.0      |
| H (mm)   | 45.0     |
| H1 (mm)  | 90.5     |
| H2 (mm)  | 21.5     |
| H3 (mm)  | 74.0     |
| H4 (mm)  | 0.0      |
| K1       | M10x1,25 |
| L (mm)   | 60       |
| L1 (mm)  | 42       |
| L2 (mm)  | 62.5     |
| T (mm)   | 12       |
| T1 (mm)  | 22       |
| T2 (mm)  | 4        |
| SW1 (mm) | 10       |