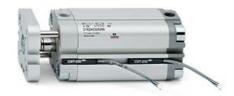

## **Compact cylinders - Series 31**

Product code: 31F2A040A123

Datasheet creation date: 07/03/2025 19:56

Check the most updated document online 3 click here

## TECHNICAL DATA

| Series             | 31                                                             |
|--------------------|----------------------------------------------------------------|
| Version            | F=female rod thread                                            |
| Operation          | 2=double-acting                                                |
| Diameter (mm)      | 40                                                             |
| Stroke type        | variable                                                       |
| Stroke (mm)        | 123                                                            |
| Rod seals material | -                                                              |
| Materials          | A = rolled stainless steel AISI 303 rod tube profile aluminium |
| Construction       | A = standard                                                   |

## **Compact cylinders - Series 31**

Product code: 31F2A040A123