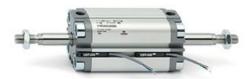

## **Compact cylinders - Series 31**

Product code: 31F2A040A123

Datasheet creation date: 07/03/2025 19:56

Check the most updated document online 3 click here

## TECHNICAL DATA

| Series             | 31                                                             |
|--------------------|----------------------------------------------------------------|
| Version            | F=female rod thread                                            |
| Operation          | 2=double-acting                                                |
| Diameter (mm)      | 40                                                             |
| Stroke type        | variable                                                       |
| Stroke (mm)        | 123                                                            |
| Rod seals material | -                                                              |
| Materials          | A = rolled stainless steel AISI 303 rod tube profile aluminium |
| Construction       | A = standard                                                   |

## **Compact cylinders - Series 31**

Product code: 31F2A040A123