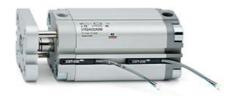

## **Compact cylinders - Series 31**

Product code: 31F2A040A125

Datasheet creation date: 07/03/2025 19:56

Check the most updated document online 3 click here

## TECHNICAL DATA

| Series             | 31                                                             |
|--------------------|----------------------------------------------------------------|
| Version            | F=female rod thread                                            |
| Operation          | 2=double-acting                                                |
| Diameter (mm)      | 40                                                             |
| Stroke type        | variable                                                       |
| Stroke (mm)        | 125                                                            |
| Rod seals material | -                                                              |
| Materials          | A = rolled stainless steel AISI 303 rod tube profile aluminium |
| Construction       | A = standard                                                   |

## **Compact cylinders - Series 31**

Product code: 31F2A040A125