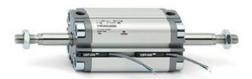

## **Compact cylinders - Series 31**

Product code: 31F2A040A125

Datasheet creation date: 07/03/2025 19:56

Check the most updated document online 3 click here

## TECHNICAL DATA

| Series             | 31                                                             |
|--------------------|----------------------------------------------------------------|
| Version            | F=female rod thread                                            |
| Operation          | 2=double-acting                                                |
| Diameter (mm)      | 40                                                             |
| Stroke type        | variable                                                       |
| Stroke (mm)        | 125                                                            |
| Rod seals material | -                                                              |
| Materials          | A = rolled stainless steel AISI 303 rod tube profile aluminium |
| Construction       | A = standard                                                   |

## **Compact cylinders - Series 31**

Product code: 31F2A040A125