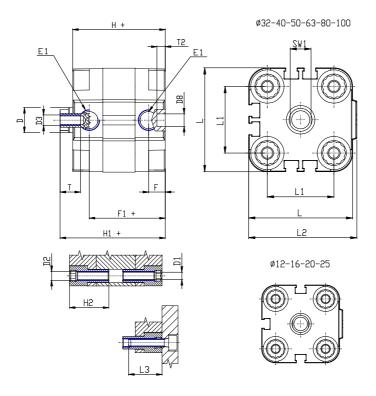

## **DIMENSIONS**

|           | 1.5      |
|-----------|----------|
| Ø D (mm)  | 12       |
| Ø D1 (mm) | 5.5      |
| D2        | M6       |
| D3        | M6       |
| Ø D4 (mm) | 5        |
| D5        | M5       |
| Ø D8 (mm) | 6        |
| D9 (mm)   | 6        |
| D10 (mm)  | 17       |
| E1        | G1\8     |
| F (mm)    | 8.0      |
| F1 (mm)   | 37.5     |
| H (mm)    | 45.5     |
| H1 (mm)   | 52.0     |
| H2 (mm)   | 21.5     |
| K1        | M10x1,25 |
| L (mm)    | 60       |
| L1 (mm)   | 42       |
| L2 (mm)   | 62.5     |
| L3 (mm)   | 20       |
| L4 (mm)   | 23.3     |
| T (mm)    | 12       |
| T1 (mm)   | 22       |

| T2 (mm)  | 4  |
|----------|----|
| SW1 (mm) | 10 |