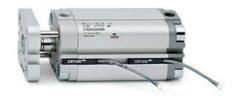

## **Compact cylinders - Series 31**

Product code: 31F2A040A150W

Datasheet creation date: 07/03/2025 19:56

Check the most updated document online 3 click here

## **Compact cylinders - Series 31**

Product code: 31F2A040A150W