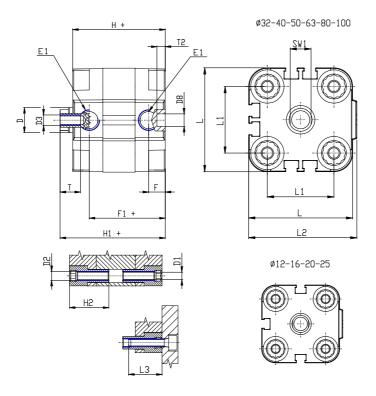

## **DIMENSIONS**

| Ø D (mm)  | 12       |
|-----------|----------|
| Ø D1 (mm) | 5.5      |
| D2        | M6       |
| D3        | M6       |
| Ø D4 (mm) | 5        |
| D5        | M5       |
| Ø D8 (mm) | 6        |
| D9 (mm)   | 6        |
| D10 (mm)  | 17       |
| E1        | G1\8     |
| F (mm)    | 8.0      |
| F1 (mm)   | 37.5     |
| H (mm)    | 45.5     |
| H1 (mm)   | 52.0     |
| H2 (mm)   | 21.5     |
| K1        | M10x1,25 |
| L (mm)    | 60       |
| L1 (mm)   | 42       |
| L2 (mm)   | 62.5     |
| L3 (mm)   | 20       |
| L4 (mm)   | 23.3     |
| T (mm)    | 12       |
| T1 (mm)   | 22       |

| T2 (mm)  | 4  |
|----------|----|
| SW1 (mm) | 10 |