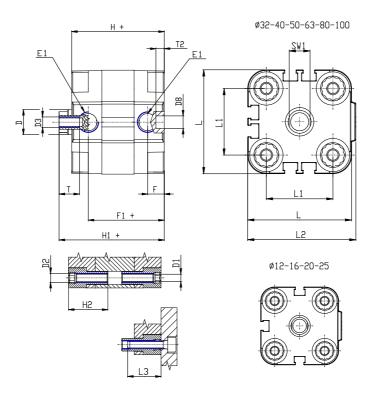

## **DIMENSIONS**

| Ø D (mm)  | 12       |
|-----------|----------|
| Ø D1 (mm) | 5.5      |
| D2        | M6       |
| D3        | M6       |
| Ø D4 (mm) | 5        |
| D5        | M5       |
| Ø D8 (mm) | 6        |
| D9 (mm)   | 6        |
| D10 (mm)  | 17       |
| E1        | G1\8     |
| F (mm)    | 8.0      |
| F1 (mm)   | 37.5     |
| H (mm)    | 45.5     |
| H1 (mm)   | 52.0     |
| H2 (mm)   | 21.5     |
| K1        | M10x1,25 |
| L (mm)    | 60       |
| L1 (mm)   | 42       |
| L2 (mm)   | 62.5     |
| L3 (mm)   | 20       |
| L4 (mm)   | 23.3     |
| T (mm)    | 12       |
| T1 (mm)   | 22       |

| T2 (mm)  | 4  |
|----------|----|
| SW1 (mm) | 10 |