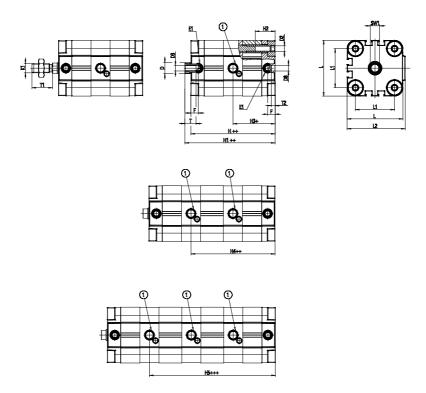

## DIMENSIONS

| ØD (mm)  | 16       |
|----------|----------|
| D2       | M8       |
| D3       | M8       |
| ØD8 (mm) | 6        |
| E1       | G1\8     |
| F (mm)   | 8.0      |
| H (mm)   | 47.0     |
| H1 (mm)  | 90.5     |
| H2 (mm)  | 18.0     |
| H3 (mm)  | 77.0     |
| H4 (mm)  | 0.0      |
| K1       | M12x1,25 |
| L (mm)   | 68       |
| L1 (mm)  | 50       |
| L2 (mm)  | 71.0     |
| T (mm)   | 12       |
| T1 (mm)  | 24       |
| T2 (mm)  | 4        |
| SW1 (mm) | 13       |