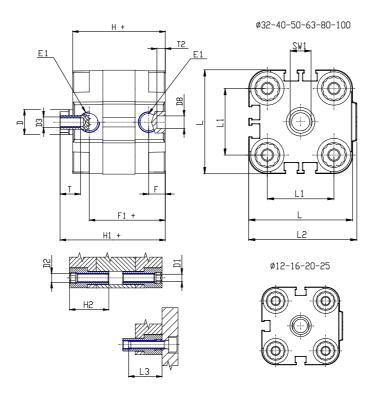

## **DIMENSIONS**

| Ø D (mm)       16         Ø D1 (mm)       6.5         D2       M8         D3       M8         Ø D4 (mm)       6         D5       M6         Ø D8 (mm)       6         D9 (mm)       10         D10 (mm)       22         E1       G1\8         F (mm)       8.0         F1 (mm)       37.5         H (mm)       45.5         H1 (mm)       53.0         H2 (mm)       22.5         K1       M12x1,25         L (mm)       68         L1 (mm)       50 |           |          |
|-------------------------------------------------------------------------------------------------------------------------------------------------------------------------------------------------------------------------------------------------------------------------------------------------------------------------------------------------------------------------------------------------------------------------------------------------------|-----------|----------|
| D2       M8         D3       M8         Ø D4 (mm)       6         D5       M6         Ø D8 (mm)       6         D9 (mm)       10         D10 (mm)       22         E1       G1\8         F (mm)       8.0         F1 (mm)       37.5         H (mm)       45.5         H1 (mm)       53.0         H2 (mm)       22.5         K1       M12x1,25         L (mm)       68                                                                                | Ø D (mm)  | 16       |
| D3                                                                                                                                                                                                                                                                                                                                                                                                                                                    | Ø D1 (mm) | 6.5      |
| Ø D4 (mm) 6 D5 M6 Ø D8 (mm) 6 D9 (mm) 10 D10 (mm) 22 E1 G1\8 F (mm) 8.0 F1 (mm) 37.5 H (mm) 45.5 H1 (mm) 53.0 H2 (mm) 22.5 K1 M12x1,25 L (mm) 68                                                                                                                                                                                                                                                                                                      | D2        | M8       |
| D5                                                                                                                                                                                                                                                                                                                                                                                                                                                    | D3        | M8       |
| Ø D8 (mm) 6 D9 (mm) 10 D10 (mm) 22 E1 G1\8 F (mm) 8.0 F1 (mm) 37.5 H (mm) 45.5 H1 (mm) 53.0 H2 (mm) 22.5 K1 M12x1,25 L (mm) 68                                                                                                                                                                                                                                                                                                                        | Ø D4 (mm) | 6        |
| D9 (mm) 10 D10 (mm) 22 E1 G1\8 F (mm) 8.0 F1 (mm) 37.5 H (mm) 45.5 H1 (mm) 53.0 H2 (mm) 22.5 K1 M12x1,25 L (mm) 68                                                                                                                                                                                                                                                                                                                                    | D5        | M6       |
| D10 (mm) 22 E1 G1\8 F (mm) 8.0 F1 (mm) 37.5 H (mm) 45.5 H1 (mm) 53.0 H2 (mm) 22.5 K1 M12x1,25 L (mm) 68                                                                                                                                                                                                                                                                                                                                               | Ø D8 (mm) | 6        |
| E1 G1\8 F (mm) 8.0 F1 (mm) 37.5 H (mm) 45.5 H1 (mm) 53.0 H2 (mm) 22.5 K1 M12x1,25 L (mm) 68                                                                                                                                                                                                                                                                                                                                                           | D9 (mm)   | 10       |
| F (mm)       8.0         F1 (mm)       37.5         H (mm)       45.5         H1 (mm)       53.0         H2 (mm)       22.5         K1       M12x1,25         L (mm)       68                                                                                                                                                                                                                                                                         | D10 (mm)  | 22       |
| F1 (mm) 37.5 H (mm) 45.5 H1 (mm) 53.0 H2 (mm) 22.5 K1 M12x1,25 L (mm) 68                                                                                                                                                                                                                                                                                                                                                                              | E1        | G1\8     |
| H (mm) 45.5<br>H1 (mm) 53.0<br>H2 (mm) 22.5<br>K1 M12x1,25<br>L (mm) 68                                                                                                                                                                                                                                                                                                                                                                               | F (mm)    | 8.0      |
| H1 (mm) 53.0<br>H2 (mm) 22.5<br>K1 M12x1,25<br>L (mm) 68                                                                                                                                                                                                                                                                                                                                                                                              | F1 (mm)   | 37.5     |
| H2 (mm) 22.5<br>K1 M12x1,25<br>L (mm) 68                                                                                                                                                                                                                                                                                                                                                                                                              | H (mm)    | 45.5     |
| K1     M12x1,25       L (mm)     68                                                                                                                                                                                                                                                                                                                                                                                                                   | H1 (mm)   | 53.0     |
| L (mm) 68                                                                                                                                                                                                                                                                                                                                                                                                                                             | H2 (mm)   | 22.5     |
| ,                                                                                                                                                                                                                                                                                                                                                                                                                                                     | K1        | M12x1,25 |
| <b>L1 (mm)</b> 50                                                                                                                                                                                                                                                                                                                                                                                                                                     | L (mm)    | 68       |
|                                                                                                                                                                                                                                                                                                                                                                                                                                                       | L1 (mm)   | 50       |
| <b>L2 (mm)</b> 71.0                                                                                                                                                                                                                                                                                                                                                                                                                                   | L2 (mm)   | 71.0     |
| L3 (mm) 20                                                                                                                                                                                                                                                                                                                                                                                                                                            | L3 (mm)   | 20       |
| <b>L4 (mm)</b> 29.7                                                                                                                                                                                                                                                                                                                                                                                                                                   | L4 (mm)   | 29.7     |
| T (mm) 12                                                                                                                                                                                                                                                                                                                                                                                                                                             | T (mm)    | 12       |
| T1 (mm) 24                                                                                                                                                                                                                                                                                                                                                                                                                                            | T1 (mm)   | 24       |

| T2 (mm)  | 4  |
|----------|----|
| SW1 (mm) | 13 |