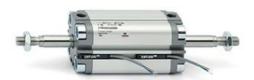

## **Compact cylinders - Series 31**

Product code: 31F2A050A010

Datasheet creation date: 07/03/2025 19:58

Check the most updated document online 3 click here

## TECHNICAL DATA

| Series             | 31                                                             |
|--------------------|----------------------------------------------------------------|
| Version            | F=female rod thread                                            |
| Operation          | 2=double-acting                                                |
| Diameter (mm)      | 50                                                             |
| Stroke type        | standard                                                       |
| Stroke (mm)        | 10                                                             |
| Rod seals material | -                                                              |
| Materials          | A = rolled stainless steel AISI 303 rod tube profile aluminium |
| Construction       | A = standard                                                   |

## **Compact cylinders - Series 31**

Product code: 31F2A050A010