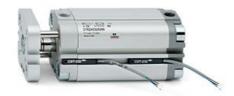

## **Compact cylinders - Series 31**

Product code: 31F2A050A010

Datasheet creation date: 07/03/2025 19:58

Check the most updated document online 3 click here

## TECHNICAL DATA

| Series             | 31                                                             |
|--------------------|----------------------------------------------------------------|
| Version            | F=female rod thread                                            |
| Operation          | 2=double-acting                                                |
| Diameter (mm)      | 50                                                             |
| Stroke type        | standard                                                       |
| Stroke (mm)        | 10                                                             |
| Rod seals material | -                                                              |
| Materials          | A = rolled stainless steel AISI 303 rod tube profile aluminium |
| Construction       | A = standard                                                   |

## **Compact cylinders - Series 31**

Product code: 31F2A050A010