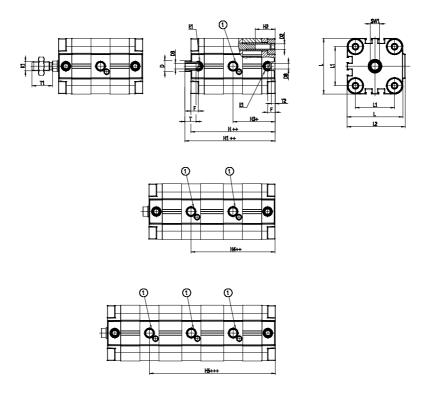

## DIMENSIONS

| ØD (mm)  | 16       |
|----------|----------|
| D2       | M8       |
| D3       | M8       |
| ØD8 (mm) | 6        |
| E1       | G1\8     |
| F (mm)   | 8.0      |
| H (mm)   | 47.0     |
| H1 (mm)  | 90.5     |
| H2 (mm)  | 18.0     |
| H3 (mm)  | 77.0     |
| H4 (mm)  | 0.0      |
| K1       | M12x1,25 |
| L (mm)   | 68       |
| L1 (mm)  | 50       |
| L2 (mm)  | 71.0     |
| T (mm)   | 12       |
| T1 (mm)  | 24       |
| T2 (mm)  | 4        |
| SW1 (mm) | 13       |