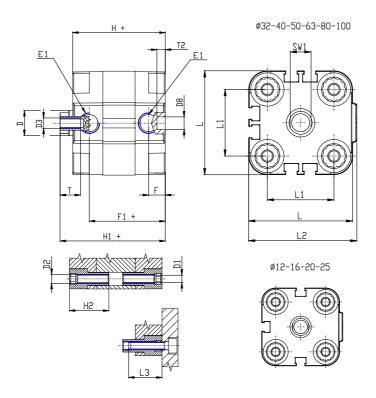

## **DIMENSIONS**

| Ø D (mm)  | 16       |
|-----------|----------|
| Ø D1 (mm) | 6.5      |
| D2        | M8       |
| D3        | M8       |
| Ø D4 (mm) | 6        |
| D5        | M6       |
| Ø D8 (mm) | 6        |
| D9 (mm)   | 10       |
| D10 (mm)  | 22       |
| E1        | G1\8     |
| F (mm)    | 8.0      |
| F1 (mm)   | 37.5     |
| H (mm)    | 45.5     |
| H1 (mm)   | 53.0     |
| H2 (mm)   | 22.5     |
| K1        | M12x1,25 |
| L (mm)    | 68       |
| L1 (mm)   | 50       |
| L2 (mm)   | 71.0     |
| L3 (mm)   | 20       |
| L4 (mm)   | 29.7     |
| T (mm)    | 12       |
| T1 (mm)   | 24       |

| T2 (mm)  | 4  |
|----------|----|
| SW1 (mm) | 13 |