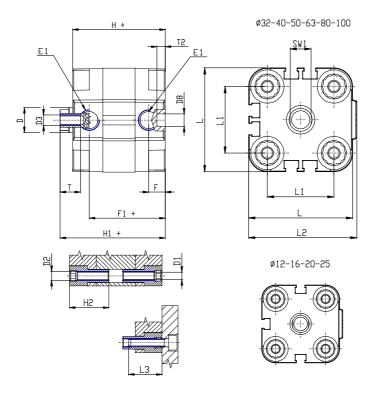

## **DIMENSIONS**

| Ø D (mm)  | 16       |
|-----------|----------|
| Ø D1 (mm) | 6.5      |
| D2        | M8       |
| D3        | M8       |
| Ø D4 (mm) | 6        |
| D5        | M6       |
| Ø D8 (mm) | 6        |
| D9 (mm)   | 10       |
| D10 (mm)  | 22       |
| E1        | G1\8     |
| F (mm)    | 8.0      |
| F1 (mm)   | 37.5     |
| H (mm)    | 45.5     |
| H1 (mm)   | 53.0     |
| H2 (mm)   | 22.5     |
| K1        | M12x1,25 |
| L (mm)    | 68       |
| L1 (mm)   | 50       |
| L2 (mm)   | 71.0     |
| L3 (mm)   | 20       |
| L4 (mm)   | 29.7     |
| T (mm)    | 12       |
| T1 (mm)   | 24       |

| T2 (mm)  | 4  |
|----------|----|
| SW1 (mm) | 13 |