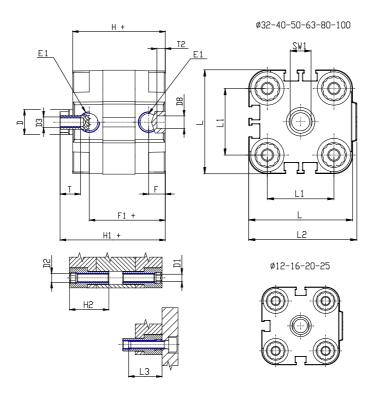

## **DIMENSIONS**

| Ø D (mm)  | 16       |
|-----------|----------|
| Ø D1 (mm) | 6.5      |
| D2        | M8       |
| D3        | M8       |
| Ø D4 (mm) | 6        |
| D5        | M6       |
| Ø D8 (mm) | 6        |
| D9 (mm)   | 10       |
| D10 (mm)  | 22       |
| E1        | G1\8     |
| F (mm)    | 8.0      |
| F1 (mm)   | 37.5     |
| H (mm)    | 45.5     |
| H1 (mm)   | 53.0     |
| H2 (mm)   | 22.5     |
| K1        | M12x1,25 |
| L (mm)    | 68       |
| L1 (mm)   | 50       |
| L2 (mm)   | 71.0     |
| L3 (mm)   | 20       |
| L4 (mm)   | 29.7     |
| T (mm)    | 12       |
| T1 (mm)   | 24       |

| T2 (mm)  | 4  |
|----------|----|
| SW1 (mm) | 13 |