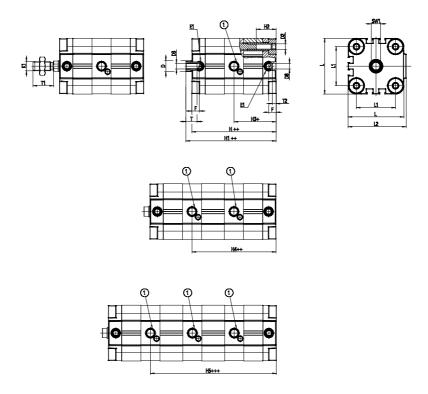

## DIMENSIONS

| ØD (mm)  | 16       |
|----------|----------|
| D2       | M8       |
| D3       | M8       |
| ØD8 (mm) | 6        |
| E1       | G1\8     |
| F (mm)   | 8.0      |
| H (mm)   | 47.0     |
| H1 (mm)  | 90.5     |
| H2 (mm)  | 18.0     |
| H3 (mm)  | 77.0     |
| H4 (mm)  | 0.0      |
| K1       | M12x1,25 |
| L (mm)   | 68       |
| L1 (mm)  | 50       |
| L2 (mm)  | 71.0     |
| T (mm)   | 12       |
| T1 (mm)  | 24       |
| T2 (mm)  | 4        |
| SW1 (mm) | 13       |