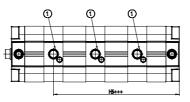

### DIMENSIONS

| ØD (mm)  | 16       |
|----------|----------|
| D2       | M8       |
| D3       | M8       |
| ØD8 (mm) | 6        |
| E1       | G1\8     |
| F (mm)   | 8.0      |
| H (mm)   | 47.0     |
| H1 (mm)  | 90.5     |
| H2 (mm)  | 18.0     |
| H3 (mm)  | 77.0     |
| H4 (mm)  | 0.0      |
| К1       | M12x1,25 |
| L (mm)   | 68       |
| L1 (mm)  | 50       |
| L2 (mm)  | 71.0     |
| T (mm)   | 12       |
| T1 (mm)  | 24       |
| T2 (mm)  | 4        |
| SW1 (mm) | 13       |