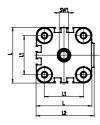

### DIMENSIONS

| ØD (mm)  | 16       |
|----------|----------|
| D2       | M8       |
| D3       | M8       |
| ØD8 (mm) | 6        |
| E1       | G1\8     |
| F (mm)   | 8.0      |
| H (mm)   | 47.0     |
| H1 (mm)  | 90.5     |
| H2 (mm)  | 18.0     |
| H3 (mm)  | 77.0     |
| H4 (mm)  | 0.0      |
| К1       | M12x1,25 |
| L (mm)   | 68       |
| L1 (mm)  | 50       |
| L2 (mm)  | 71.0     |
| T (mm)   | 12       |
| T1 (mm)  | 24       |
| T2 (mm)  | 4        |
| SW1 (mm) | 13       |