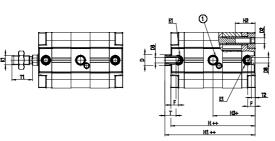

### DIMENSIONS

| ØD (mm)  | 16       |
|----------|----------|
| D2       | M8       |
| D3       | M8       |
| ØD8 (mm) | 6        |
| E1       | G1\8     |
| F (mm)   | 8.0      |
| H (mm)   | 47.0     |
| H1 (mm)  | 90.5     |
| H2 (mm)  | 18.0     |
| H3 (mm)  | 77.0     |
| H4 (mm)  | 0.0      |
| К1       | M12x1,25 |
| L (mm)   | 68       |
| L1 (mm)  | 50       |
| L2 (mm)  | 71.0     |
| T (mm)   | 12       |
| T1 (mm)  | 24       |
| T2 (mm)  | 4        |
| SW1 (mm) | 13       |