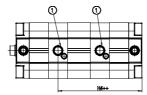

### DIMENSIONS

| ØD (mm)  | 16       |
|----------|----------|
| D2       | M8       |
| D3       | M8       |
| ØD8 (mm) | 6        |
| E1       | G1\8     |
| F (mm)   | 8.0      |
| H (mm)   | 47.0     |
| H1 (mm)  | 90.5     |
| H2 (mm)  | 18.0     |
| H3 (mm)  | 77.0     |
| H4 (mm)  | 0.0      |
| К1       | M12x1,25 |
| L (mm)   | 68       |
| L1 (mm)  | 50       |
| L2 (mm)  | 71.0     |
| T (mm)   | 12       |
| T1 (mm)  | 24       |
| T2 (mm)  | 4        |
| SW1 (mm) | 13       |