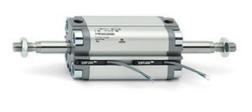

# **Compact cylinders - Series 31**

Product code: 31F2A050A020V

### TECHNICAL DATA

| Series             | 31                                                             |
|--------------------|----------------------------------------------------------------|
| Version            | F=female rod thread                                            |
| Operation          | 2=double-acting                                                |
| Diameter (mm)      | 50                                                             |
| Stroke type        | standard                                                       |
| Stroke (mm)        | 20                                                             |
| Rod seals material | V = rod seal FKM                                               |
| Materials          | A = rolled stainless steel AISI 303 rod tube profile aluminium |
| Construction       | A = standard                                                   |