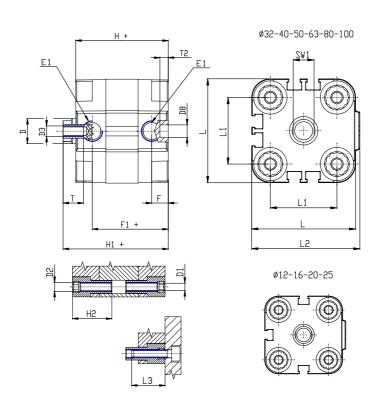

### DIMENSIONS

| [         |          |
|-----------|----------|
| Ø D (mm)  | 16       |
| Ø D1 (mm) | 6.5      |
| D2        | M8       |
| D3        | M8       |
| Ø D4 (mm) | 6        |
| D5        | M6       |
| Ø D8 (mm) | 6        |
| D9 (mm)   | 10       |
| D10 (mm)  | 22       |
| E1        | G1\8     |
| F (mm)    | 8.0      |
| F1 (mm)   | 37.5     |
| H (mm)    | 45.5     |
| H1 (mm)   | 53.0     |
| H2 (mm)   | 22.5     |
| К1        | M12x1,25 |
| L (mm)    | 68       |
| L1 (mm)   | 50       |
| L2 (mm)   | 71.0     |
| L3 (mm)   | 20       |
| L4 (mm)   | 29.7     |
| T (mm)    | 12       |
| T1 (mm)   | 24       |

| T2 (mm)  | 4  |
|----------|----|
| SW1 (mm) | 13 |