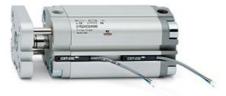

# **Compact cylinders - Series 31**

Product code: 31F2A050A025(45)

### TECHNICAL DATA

| Series             | 31                                                             |
|--------------------|----------------------------------------------------------------|
| Version            | F=female rod thread                                            |
| Operation          | 2=double-acting                                                |
| Diameter (mm)      | 50                                                             |
| Stroke type        | standard                                                       |
| Stroke (mm)        | 25                                                             |
| Rod seals material | -                                                              |
| Materials          | A = rolled stainless steel AISI 303 rod tube profile aluminium |
| Construction       | A = standard                                                   |