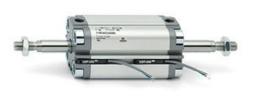

# **Compact cylinders - Series 31**

Product code: 31F2A050A025(45)

### TECHNICAL DATA

| Series             | 31                                                             |
|--------------------|----------------------------------------------------------------|
| Version            | F=female rod thread                                            |
| Operation          | 2=double-acting                                                |
| Diameter (mm)      | 50                                                             |
| Stroke type        | standard                                                       |
| Stroke (mm)        | 25                                                             |
| Rod seals material | -                                                              |
| Materials          | A = rolled stainless steel AISI 303 rod tube profile aluminium |
| Construction       | A = standard                                                   |