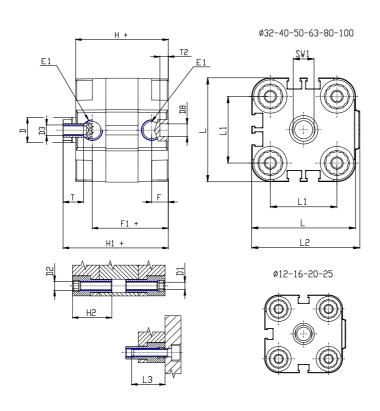

### DIMENSIONS

| Ø D (mm)  | 16       |
|-----------|----------|
| Ø D1 (mm) | 6.5      |
| D2        | M8       |
| D3        | M8       |
| Ø D4 (mm) | 6        |
| D5        | M6       |
| Ø D8 (mm) | 6        |
| D9 (mm)   | 10       |
| D10 (mm)  | 22       |
| E1        | G1\8     |
| F (mm)    | 8.0      |
| F1 (mm)   | 37.5     |
| H (mm)    | 45.5     |
| H1 (mm)   | 53.0     |
| H2 (mm)   | 22.5     |
| К1        | M12x1,25 |
| L (mm)    | 68       |
| L1 (mm)   | 50       |
| L2 (mm)   | 71.0     |
| L3 (mm)   | 20       |
| L4 (mm)   | 29.7     |
| T (mm)    | 12       |
| T1 (mm)   | 24       |

| T2 (mm)  | 4  |
|----------|----|
| SW1 (mm) | 13 |