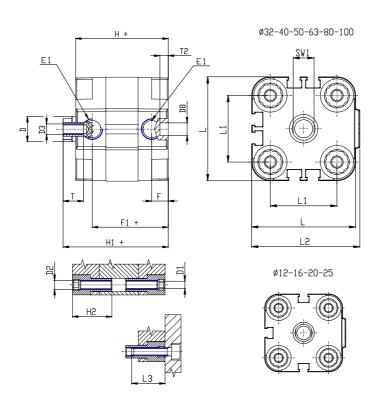

### DIMENSIONS

| [         |          |
|-----------|----------|
| Ø D (mm)  | 16       |
| Ø D1 (mm) | 6.5      |
| D2        | M8       |
| D3        | M8       |
| Ø D4 (mm) | 6        |
| D5        | M6       |
| Ø D8 (mm) | 6        |
| D9 (mm)   | 10       |
| D10 (mm)  | 22       |
| E1        | G1\8     |
| F (mm)    | 8.0      |
| F1 (mm)   | 37.5     |
| H (mm)    | 45.5     |
| H1 (mm)   | 53.0     |
| H2 (mm)   | 22.5     |
| К1        | M12x1,25 |
| L (mm)    | 68       |
| L1 (mm)   | 50       |
| L2 (mm)   | 71.0     |
| L3 (mm)   | 20       |
| L4 (mm)   | 29.7     |
| T (mm)    | 12       |
| T1 (mm)   | 24       |

| T2 (mm)  | 4  |
|----------|----|
| SW1 (mm) | 13 |