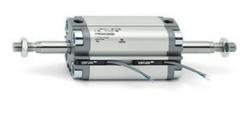

# **Compact cylinders - Series 31**

Product code: 31F2A050A025EX

### TECHNICAL DATA

| Series             | 31                                                             |
|--------------------|----------------------------------------------------------------|
| Version            | F=female rod thread                                            |
| Operation          | 2=double-acting                                                |
| Diameter (mm)      | 50                                                             |
| Stroke type        | standard                                                       |
| Stroke (mm)        | 25                                                             |
| Rod seals material | -                                                              |
| Materials          | A = rolled stainless steel AISI 303 rod tube profile aluminium |
| Construction       | A = standard                                                   |