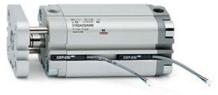

# **Compact cylinders - Series 31**

Product code: 31F2A050A025EX

### TECHNICAL DATA

| Series             | 31                                                             |
|--------------------|----------------------------------------------------------------|
| Version            | F=female rod thread                                            |
| Operation          | 2=double-acting                                                |
| Diameter (mm)      | 50                                                             |
| Stroke type        | standard                                                       |
| Stroke (mm)        | 25                                                             |
| Rod seals material | -                                                              |
| Materials          | A = rolled stainless steel AISI 303 rod tube profile aluminium |
| Construction       | A = standard                                                   |