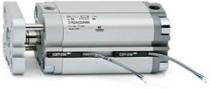

# **Compact cylinders - Series 31**

Product code: 31F2A050A025V

### TECHNICAL DATA

| Series             | 31                                                             |
|--------------------|----------------------------------------------------------------|
| Version            | F=female rod thread                                            |
| Operation          | 2=double-acting                                                |
| Diameter (mm)      | 50                                                             |
| Stroke type        | standard                                                       |
| Stroke (mm)        | 25                                                             |
| Rod seals material | V = rod seal FKM                                               |
| Materials          | A = rolled stainless steel AISI 303 rod tube profile aluminium |
| Construction       | A = standard                                                   |