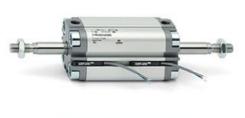

# **Compact cylinders - Series 31**

Product code: 31F2A050A025V

### TECHNICAL DATA

| Series             | 31                                                             |
|--------------------|----------------------------------------------------------------|
| Version            | F=female rod thread                                            |
| Operation          | 2=double-acting                                                |
| Diameter (mm)      | 50                                                             |
| Stroke type        | standard                                                       |
| Stroke (mm)        | 25                                                             |
| Rod seals material | V = rod seal FKM                                               |
| Materials          | A = rolled stainless steel AISI 303 rod tube profile aluminium |
| Construction       | A = standard                                                   |