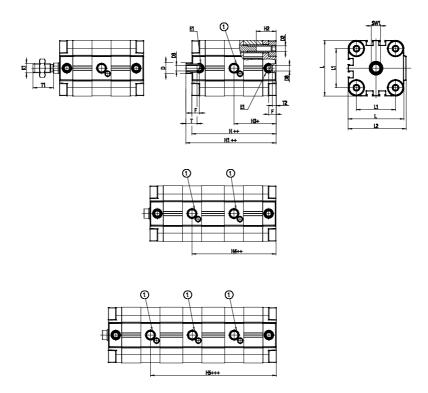

## DIMENSIONS

| ØD (mm)  | 16       |
|----------|----------|
| D2       | M8       |
| D3       | M8       |
| ØD8 (mm) | 6        |
| E1       | G1\8     |
| F (mm)   | 8.0      |
| H (mm)   | 47.0     |
| H1 (mm)  | 90.5     |
| H2 (mm)  | 18.0     |
| H3 (mm)  | 77.0     |
| H4 (mm)  | 0.0      |
| K1       | M12x1,25 |
| L (mm)   | 68       |
| L1 (mm)  | 50       |
| L2 (mm)  | 71.0     |
| T (mm)   | 12       |
| T1 (mm)  | 24       |
| T2 (mm)  | 4        |
| SW1 (mm) | 13       |