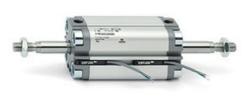

# **Compact cylinders - Series 31**

Product code: 31F2A050A035(11)

## TECHNICAL DATA

| Series             | 31                                                             |
|--------------------|----------------------------------------------------------------|
| Version            | F=female rod thread                                            |
| Operation          | 2=double-acting                                                |
| Diameter (mm)      | 50                                                             |
| Stroke type        | variable                                                       |
| Stroke (mm)        | 35                                                             |
| Rod seals material | -                                                              |
| Materials          | A = rolled stainless steel AISI 303 rod tube profile aluminium |
| Construction       | A = standard                                                   |