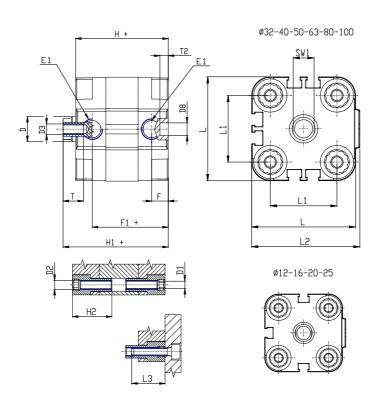

## DIMENSIONS

| Ø D (mm)  | 16       |
|-----------|----------|
| Ø D1 (mm) | 6.5      |
| D2        | M8       |
| D3        | M8       |
| Ø D4 (mm) | 6        |
| D5        | M6       |
| Ø D8 (mm) | 6        |
| D9 (mm)   | 10       |
| D10 (mm)  | 22       |
| E1        | G1\8     |
| F (mm)    | 8.0      |
| F1 (mm)   | 37.5     |
| H (mm)    | 45.5     |
| H1 (mm)   | 53.0     |
| H2 (mm)   | 22.5     |
| K1        | M12x1,25 |
| L (mm)    | 68       |
| L1 (mm)   | 50       |
| L2 (mm)   | 71.0     |
| L3 (mm)   | 20       |
| L4 (mm)   | 29.7     |
| T (mm)    | 12       |
| T1 (mm)   | 24       |

| T2 (mm)  | 4  |
|----------|----|
| SW1 (mm) | 13 |