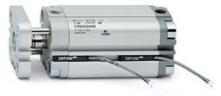

# **Compact cylinders - Series 31**

Product code: 31F2A050A035(11)

## TECHNICAL DATA

| Series             | 31                                                             |
|--------------------|----------------------------------------------------------------|
| Version            | F=female rod thread                                            |
| Operation          | 2=double-acting                                                |
| Diameter (mm)      | 50                                                             |
| Stroke type        | variable                                                       |
| Stroke (mm)        | 35                                                             |
| Rod seals material | -                                                              |
| Materials          | A = rolled stainless steel AISI 303 rod tube profile aluminium |
| Construction       | A = standard                                                   |