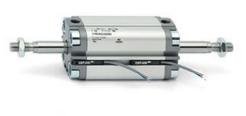

# **Compact cylinders - Series 31**

Product code: 31F2A050A040

### TECHNICAL DATA

| Series             | 31                                                             |
|--------------------|----------------------------------------------------------------|
| Version            | F=female rod thread                                            |
| Operation          | 2=double-acting                                                |
| Diameter (mm)      | 50                                                             |
| Stroke type        | standard                                                       |
| Stroke (mm)        | 40                                                             |
| Rod seals material | -                                                              |
| Materials          | A = rolled stainless steel AISI 303 rod tube profile aluminium |
| Construction       | A = standard                                                   |