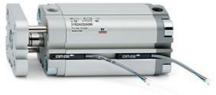

# **Compact cylinders - Series 31**

Product code: 31F2A050A040W

### TECHNICAL DATA

| Series             | 31                                                             |  |
|--------------------|----------------------------------------------------------------|--|
| Version            | F=female rod thread                                            |  |
| Operation          | 2=double-acting                                                |  |
| Diameter (mm)      | 50                                                             |  |
| Stroke type        | standard                                                       |  |
| Stroke (mm)        | 40                                                             |  |
| Rod seals material | W = seals in FKM for high temperatures (140°C),                |  |
| Materials          | A = rolled stainless steel AISI 303 rod tube profile aluminium |  |
| Construction       | A = standard                                                   |  |