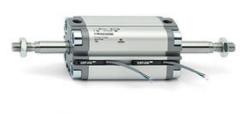

# **Compact cylinders - Series 31**

Product code: 31F2A050A040W

### TECHNICAL DATA

| Series             | 31                                                             |  |
|--------------------|----------------------------------------------------------------|--|
| Version            | F=female rod thread                                            |  |
| Operation          | 2=double-acting                                                |  |
| Diameter (mm)      | 50                                                             |  |
| Stroke type        | standard                                                       |  |
| Stroke (mm)        | 40                                                             |  |
| Rod seals material | W = seals in FKM for high temperatures (140°C),                |  |
| Materials          | A = rolled stainless steel AISI 303 rod tube profile aluminium |  |
| Construction       | A = standard                                                   |  |