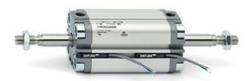

## **Compact cylinders - Series 31**

Product code: 31F2A050A045

Datasheet creation date: 07/03/2025 19:59

Check the most updated document online 3 click here

## TECHNICAL DATA

| Series             | 31                                                             |
|--------------------|----------------------------------------------------------------|
| Version            | F=female rod thread                                            |
| Operation          | 2=double-acting                                                |
| Diameter (mm)      | 50                                                             |
| Stroke type        | variable                                                       |
| Stroke (mm)        | 45                                                             |
| Rod seals material | -                                                              |
| Materials          | A = rolled stainless steel AISI 303 rod tube profile aluminium |
| Construction       | A = standard                                                   |

## **Compact cylinders - Series 31**

Product code: 31F2A050A045