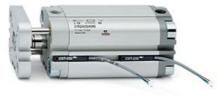

# **Compact cylinders - Series 31**

Product code: 31F2A050A050

### TECHNICAL DATA

| Series             | 31                                                             |
|--------------------|----------------------------------------------------------------|
| Version            | F=female rod thread                                            |
| Operation          | 2=double-acting                                                |
| Diameter (mm)      | 50                                                             |
| Stroke type        | standard                                                       |
| Stroke (mm)        | 50                                                             |
| Rod seals material | -                                                              |
| Materials          | A = rolled stainless steel AISI 303 rod tube profile aluminium |
| Construction       | A = standard                                                   |