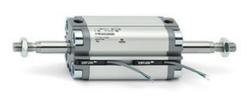

# **Compact cylinders - Series 31**

Product code: 31F2A050A050

### TECHNICAL DATA

| Series             | 31                                                             |
|--------------------|----------------------------------------------------------------|
| Version            | F=female rod thread                                            |
| Operation          | 2=double-acting                                                |
| Diameter (mm)      | 50                                                             |
| Stroke type        | standard                                                       |
| Stroke (mm)        | 50                                                             |
| Rod seals material | -                                                              |
| Materials          | A = rolled stainless steel AISI 303 rod tube profile aluminium |
| Construction       | A = standard                                                   |