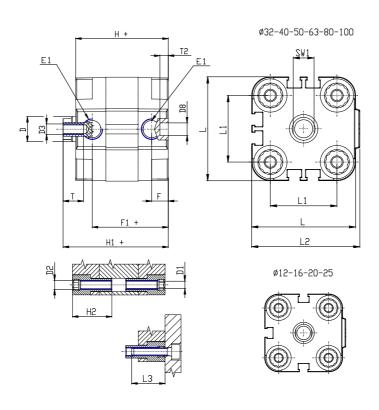

### DIMENSIONS

| [         |          |
|-----------|----------|
| Ø D (mm)  | 16       |
| Ø D1 (mm) | 6.5      |
| D2        | M8       |
| D3        | M8       |
| Ø D4 (mm) | 6        |
| D5        | M6       |
| Ø D8 (mm) | 6        |
| D9 (mm)   | 10       |
| D10 (mm)  | 22       |
| E1        | G1\8     |
| F (mm)    | 8.0      |
| F1 (mm)   | 37.5     |
| H (mm)    | 45.5     |
| H1 (mm)   | 53.0     |
| H2 (mm)   | 22.5     |
| К1        | M12x1,25 |
| L (mm)    | 68       |
| L1 (mm)   | 50       |
| L2 (mm)   | 71.0     |
| L3 (mm)   | 20       |
| L4 (mm)   | 29.7     |
| T (mm)    | 12       |
| T1 (mm)   | 24       |

| T2 (mm)  | 4  |
|----------|----|
| SW1 (mm) | 13 |