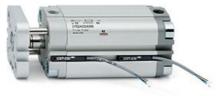

# **Compact cylinders - Series 31**

Product code: 31F2A050A050EX

### TECHNICAL DATA

| Series             | 31                                                             |
|--------------------|----------------------------------------------------------------|
| Version            | F=female rod thread                                            |
| Operation          | 2=double-acting                                                |
| Diameter (mm)      | 50                                                             |
| Stroke type        | standard                                                       |
| Stroke (mm)        | 50                                                             |
| Rod seals material | -                                                              |
| Materials          | A = rolled stainless steel AISI 303 rod tube profile aluminium |
| Construction       | A = standard                                                   |