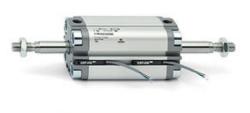

# **Compact cylinders - Series 31**

Product code: 31F2A050A050EX

### TECHNICAL DATA

| Series             | 31                                                             |
|--------------------|----------------------------------------------------------------|
| Version            | F=female rod thread                                            |
| Operation          | 2=double-acting                                                |
| Diameter (mm)      | 50                                                             |
| Stroke type        | standard                                                       |
| Stroke (mm)        | 50                                                             |
| Rod seals material | -                                                              |
| Materials          | A = rolled stainless steel AISI 303 rod tube profile aluminium |
| Construction       | A = standard                                                   |