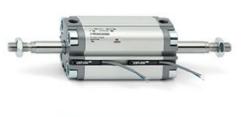

# **Compact cylinders - Series 31**

Product code: 31F2A050A050V

### TECHNICAL DATA

| Series             | 31                                                             |
|--------------------|----------------------------------------------------------------|
| Version            | F=female rod thread                                            |
| Operation          | 2=double-acting                                                |
| Diameter (mm)      | 50                                                             |
| Stroke type        | standard                                                       |
| Stroke (mm)        | 50                                                             |
| Rod seals material | V = rod seal FKM                                               |
| Materials          | A = rolled stainless steel AISI 303 rod tube profile aluminium |
| Construction       | A = standard                                                   |