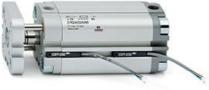

# **Compact cylinders - Series 31**

Product code: 31F2A050A050V

### TECHNICAL DATA

| Series             | 31                                                             |
|--------------------|----------------------------------------------------------------|
| Version            | F=female rod thread                                            |
| Operation          | 2=double-acting                                                |
| Diameter (mm)      | 50                                                             |
| Stroke type        | standard                                                       |
| Stroke (mm)        | 50                                                             |
| Rod seals material | V = rod seal FKM                                               |
| Materials          | A = rolled stainless steel AISI 303 rod tube profile aluminium |
| Construction       | A = standard                                                   |