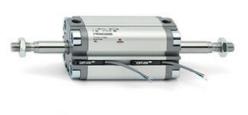

# **Compact cylinders - Series 31**

Product code: 31F2A050A063

## TECHNICAL DATA

| Series             | 31                                                             |
|--------------------|----------------------------------------------------------------|
| Version            | F=female rod thread                                            |
| Operation          | 2=double-acting                                                |
| Diameter (mm)      | 50                                                             |
| Stroke type        | variable                                                       |
| Stroke (mm)        | 63                                                             |
| Rod seals material | -                                                              |
| Materials          | A = rolled stainless steel AISI 303 rod tube profile aluminium |
| Construction       | A = standard                                                   |