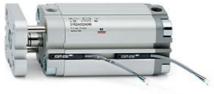

# **Compact cylinders - Series 31**

Product code: 31F2A050A063

## TECHNICAL DATA

| Series             | 31                                                             |
|--------------------|----------------------------------------------------------------|
| Version            | F=female rod thread                                            |
| Operation          | 2=double-acting                                                |
| Diameter (mm)      | 50                                                             |
| Stroke type        | variable                                                       |
| Stroke (mm)        | 63                                                             |
| Rod seals material | -                                                              |
| Materials          | A = rolled stainless steel AISI 303 rod tube profile aluminium |
| Construction       | A = standard                                                   |