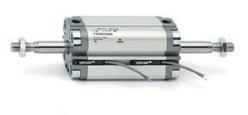

# **Compact cylinders - Series 31**

Product code: 31F2A050A070

### TECHNICAL DATA

| Series             | 31                                                             |
|--------------------|----------------------------------------------------------------|
| Version            | F=female rod thread                                            |
| Operation          | 2=double-acting                                                |
| Diameter (mm)      | 50                                                             |
| Stroke type        | variable                                                       |
| Stroke (mm)        | 70                                                             |
| Rod seals material | -                                                              |
| Materials          | A = rolled stainless steel AISI 303 rod tube profile aluminium |
| Construction       | A = standard                                                   |