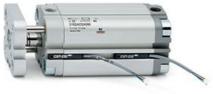

# **Compact cylinders - Series 31**

Product code: 31F2A050A070

### TECHNICAL DATA

| Series             | 31                                                             |
|--------------------|----------------------------------------------------------------|
| Version            | F=female rod thread                                            |
| Operation          | 2=double-acting                                                |
| Diameter (mm)      | 50                                                             |
| Stroke type        | variable                                                       |
| Stroke (mm)        | 70                                                             |
| Rod seals material | -                                                              |
| Materials          | A = rolled stainless steel AISI 303 rod tube profile aluminium |
| Construction       | A = standard                                                   |