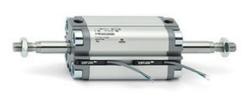

# **Compact cylinders - Series 31**

Product code: 31F2A050A075

## TECHNICAL DATA

| Series             | 31                                                             |
|--------------------|----------------------------------------------------------------|
| Version            | F=female rod thread                                            |
| Operation          | 2=double-acting                                                |
| Diameter (mm)      | 50                                                             |
| Stroke type        | variable                                                       |
| Stroke (mm)        | 75                                                             |
| Rod seals material | -                                                              |
| Materials          | A = rolled stainless steel AISI 303 rod tube profile aluminium |
| Construction       | A = standard                                                   |