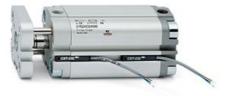

# **Compact cylinders - Series 31**

Product code: 31F2A050A075

## TECHNICAL DATA

| Series             | 31                                                             |
|--------------------|----------------------------------------------------------------|
| Version            | F=female rod thread                                            |
| Operation          | 2=double-acting                                                |
| Diameter (mm)      | 50                                                             |
| Stroke type        | variable                                                       |
| Stroke (mm)        | 75                                                             |
| Rod seals material | -                                                              |
| Materials          | A = rolled stainless steel AISI 303 rod tube profile aluminium |
| Construction       | A = standard                                                   |