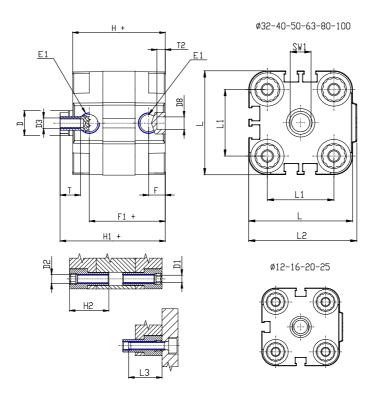

## **DIMENSIONS**

| Ø D (mm)       16         Ø D1 (mm)       6.5         D2       M8         D3       M8         Ø D4 (mm)       6         D5       M6         Ø D8 (mm)       6         D9 (mm)       10         D10 (mm)       22         E1       G1\8         F (mm)       8.0         F1 (mm)       37.5         H (mm)       45.5         H1 (mm)       53.0         H2 (mm)       22.5         K1       M12x1,25         L (mm)       68         L1 (mm)       50 |           |          |
|-------------------------------------------------------------------------------------------------------------------------------------------------------------------------------------------------------------------------------------------------------------------------------------------------------------------------------------------------------------------------------------------------------------------------------------------------------|-----------|----------|
| D2       M8         D3       M8         Ø D4 (mm)       6         D5       M6         Ø D8 (mm)       6         D9 (mm)       10         D10 (mm)       22         E1       G1\8         F (mm)       8.0         F1 (mm)       37.5         H (mm)       45.5         H1 (mm)       53.0         H2 (mm)       22.5         K1       M12x1,25         L (mm)       68                                                                                | Ø D (mm)  | 16       |
| D3                                                                                                                                                                                                                                                                                                                                                                                                                                                    | Ø D1 (mm) | 6.5      |
| Ø D4 (mm) 6 D5 M6 Ø D8 (mm) 6 D9 (mm) 10 D10 (mm) 22 E1 G1\8 F (mm) 8.0 F1 (mm) 37.5 H (mm) 45.5 H1 (mm) 53.0 H2 (mm) 22.5 K1 M12x1,25 L (mm) 68                                                                                                                                                                                                                                                                                                      | D2        | M8       |
| D5                                                                                                                                                                                                                                                                                                                                                                                                                                                    | D3        | M8       |
| Ø D8 (mm) 6 D9 (mm) 10 D10 (mm) 22 E1 G1\8 F (mm) 8.0 F1 (mm) 37.5 H (mm) 45.5 H1 (mm) 53.0 H2 (mm) 22.5 K1 M12x1,25 L (mm) 68                                                                                                                                                                                                                                                                                                                        | Ø D4 (mm) | 6        |
| D9 (mm) 10 D10 (mm) 22 E1 G1\8 F (mm) 8.0 F1 (mm) 37.5 H (mm) 45.5 H1 (mm) 53.0 H2 (mm) 22.5 K1 M12x1,25 L (mm) 68                                                                                                                                                                                                                                                                                                                                    | D5        | M6       |
| D10 (mm) 22 E1 G1\8 F (mm) 8.0 F1 (mm) 37.5 H (mm) 45.5 H1 (mm) 53.0 H2 (mm) 22.5 K1 M12x1,25 L (mm) 68                                                                                                                                                                                                                                                                                                                                               | Ø D8 (mm) | 6        |
| E1 G1\8 F (mm) 8.0 F1 (mm) 37.5 H (mm) 45.5 H1 (mm) 53.0 H2 (mm) 22.5 K1 M12x1,25 L (mm) 68                                                                                                                                                                                                                                                                                                                                                           | D9 (mm)   | 10       |
| F (mm)       8.0         F1 (mm)       37.5         H (mm)       45.5         H1 (mm)       53.0         H2 (mm)       22.5         K1       M12x1,25         L (mm)       68                                                                                                                                                                                                                                                                         | D10 (mm)  | 22       |
| F1 (mm) 37.5 H (mm) 45.5 H1 (mm) 53.0 H2 (mm) 22.5 K1 M12x1,25 L (mm) 68                                                                                                                                                                                                                                                                                                                                                                              | E1        | G1\8     |
| H (mm) 45.5<br>H1 (mm) 53.0<br>H2 (mm) 22.5<br>K1 M12x1,25<br>L (mm) 68                                                                                                                                                                                                                                                                                                                                                                               | F (mm)    | 8.0      |
| H1 (mm) 53.0<br>H2 (mm) 22.5<br>K1 M12x1,25<br>L (mm) 68                                                                                                                                                                                                                                                                                                                                                                                              | F1 (mm)   | 37.5     |
| H2 (mm) 22.5<br>K1 M12x1,25<br>L (mm) 68                                                                                                                                                                                                                                                                                                                                                                                                              | H (mm)    | 45.5     |
| K1     M12x1,25       L (mm)     68                                                                                                                                                                                                                                                                                                                                                                                                                   | H1 (mm)   | 53.0     |
| L (mm) 68                                                                                                                                                                                                                                                                                                                                                                                                                                             | H2 (mm)   | 22.5     |
| ,                                                                                                                                                                                                                                                                                                                                                                                                                                                     | K1        | M12x1,25 |
| <b>L1 (mm)</b> 50                                                                                                                                                                                                                                                                                                                                                                                                                                     | L (mm)    | 68       |
|                                                                                                                                                                                                                                                                                                                                                                                                                                                       | L1 (mm)   | 50       |
| <b>L2 (mm)</b> 71.0                                                                                                                                                                                                                                                                                                                                                                                                                                   | L2 (mm)   | 71.0     |
| L3 (mm) 20                                                                                                                                                                                                                                                                                                                                                                                                                                            | L3 (mm)   | 20       |
| <b>L4 (mm)</b> 29.7                                                                                                                                                                                                                                                                                                                                                                                                                                   | L4 (mm)   | 29.7     |
| T (mm) 12                                                                                                                                                                                                                                                                                                                                                                                                                                             | T (mm)    | 12       |
| T1 (mm) 24                                                                                                                                                                                                                                                                                                                                                                                                                                            | T1 (mm)   | 24       |

| T2 (mm)  | 4  |
|----------|----|
| SW1 (mm) | 13 |