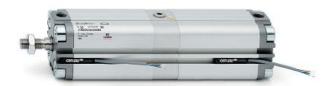

## Compact cylinders, Tandem version - Series 31

Product code: 31F2A050A080N2

Datasheet creation date: 07/03/2025 21:33

Check the most updated document online 3 click here

## **Compact cylinders, Tandem version - Series 31**

Product code: 31F2A050A080N2